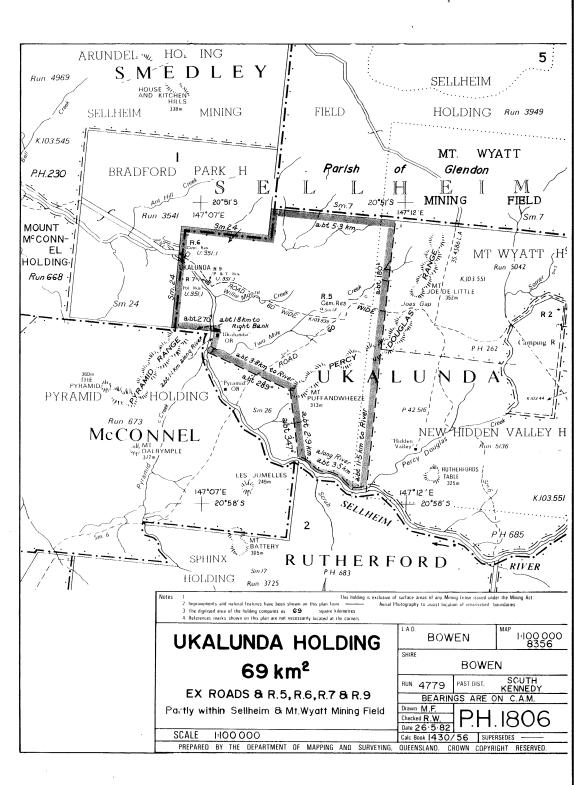

## A. External boundary description

The agreement area covers all the land and waters within Lot 4779 on CP PH1806 (Ukalunda Pastoral Holding) which fall within the external boundary of native title determination application QUD6230/98 Jangga People (QC98/10) as accepted for registration on 19 October 2004.

#### B. Map

PH1806 V0 Page 1 of 1 Not To Scale

Copyright protects the plan/s being ordered by you. Unauthorised reproduction or amendments are not permitted.

QI2013/055 Jangga People/Ukalunda ILUA Schedule 1 Map and description of agreement area Page 3 of 3

#### Item 3 Description of Lease

Pastoral Holding 5/4779 comprising Lot 4799 on CP PH1806 commonly known as Ukalunda